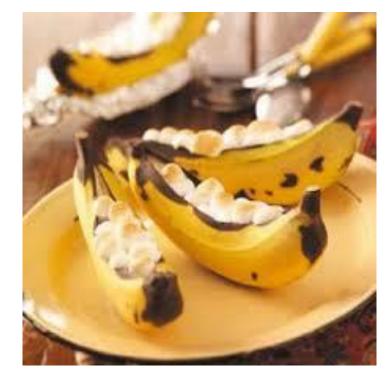

## Banana Boat Recipe

| Serves 1 person      |                              |
|----------------------|------------------------------|
| Ingredients:         | Equipment:                   |
| 1 banana             | Oven- Set to 160/ gas mark 3 |
| 5 chocolate buttons  | Knife                        |
| 10 mini marshmallows | Baking tray                  |
| 1 strawberry         | Chopping board               |
|                      |                              |

## Method:

Slit each banana along the middle, lengthwise. Be careful not to cut all the way through the banana.

Stuff the split with chocolate buttons and marshmallows.

Place the stuffed banana to cook in the oven for 15-15 minutes; until the chocolate has melted, the marshmallows are gooey and the banana has softened slightly.

Chop the strawberry into small pieces and sprinkle on the warm banana.