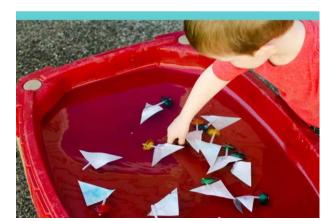

Your child can then paint a piece of white paper to make our colourful sails.

Before you attached the sails, make sure to "crack" the ice cube tray so the boats would be easy to remove.

Cut the coloured paper into triangles and taped them to each straw, your boats are ready to sail.