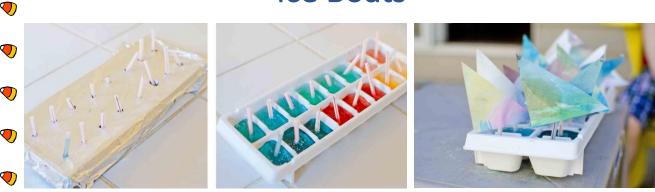

## What you need

• Straws

 $\bigcirc$ 

 $\bigcirc$ 

 $\bigcirc$ 

 $\bigcirc$ 

- Ice tray
- Food colouring (optional)
- Paint
- foil

## How to

First mix up some coloured water and pour it into your ice cube tray. Next, wrap the tray in foil.

Cut up four straws into thirds and poke the straws in through the foil as the mast of the boats and freeze.

Your child can then paint a piece of white paper to make our colourful sails.

Before you attached the sails, make sure to "crack" the ice cube tray so the boats would be easy to remove.

Cut the coloured paper into triangles and taped them to each straw, your boats are ready to sail.